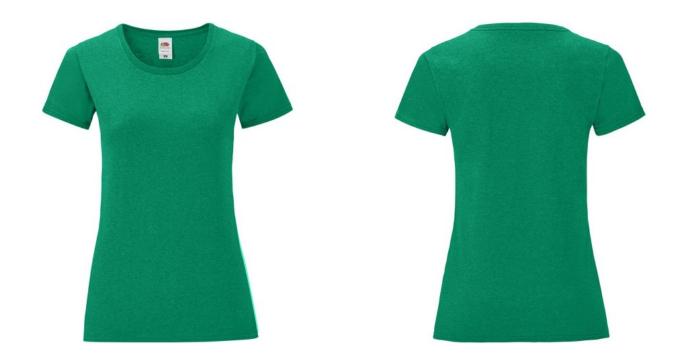

# FRUIT OF THE LOOM, LADIES ICONIC 150T, COTTON T-SHIRT

### **Basic informations**

Size: 2XL

Color: Retro mottled green